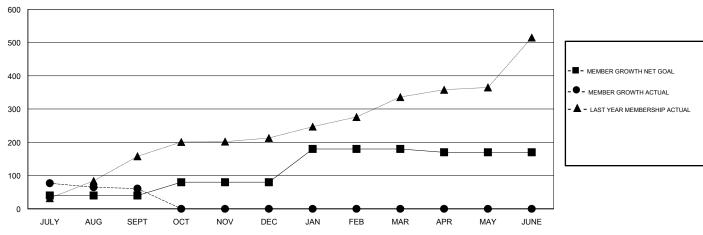

## GOALS AND ACTUAL MEMBERS CUMULATIVE

| DROPPED CLUBS: 0  DROPPED MEMBERS |     | 29 CLUBS OF 109 ADDED 1 OR MORE NEW MEMBERS | GENDER DISTRIB  MALE  FEMALE  Women Percentage Fish | 2,403 (70.99%)<br>982 (29.01%) |       |
|-----------------------------------|-----|---------------------------------------------|-----------------------------------------------------|--------------------------------|-------|
| DECEASED                          | 3   | CLICK HERE FOR CUMULATIVE                   | TOTAL FAMILY UNIT MEMBERS                           |                                | 1,743 |
| CLUB CANCELLED                    | 0   | MEMBERSHIP DATA                             |                                                     |                                | 000   |
| OTHER                             | 188 | FAMILY MEMBERS PAYING HALF DUES             |                                                     | IG HALF                        | 960   |
| TOTAL                             | 191 |                                             |                                                     |                                |       |