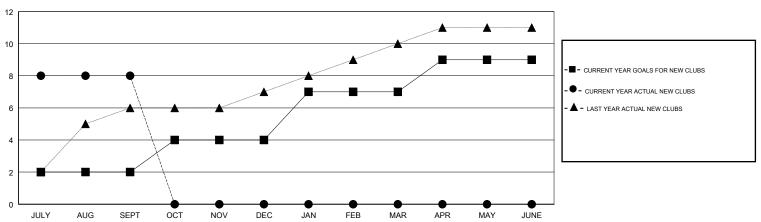

# MONTHLY MEMBERSHIP PROGRESS REPORT

## District 321A2

Results as of: 09/30/2017

#### **ANIL TULSYAN LOCATION INDIA GMT CA** Clubs Members RESULTS FOR 2017-2018 RESULTS FOR 2017-2018 NEW CLUB GOAL NEW CLUBS DROPPED CLUBS MEMBER GROWTH NET MEMBER GROWTH DROPPED QUARTER QUARTER GOAL ACTUAL MEMBERS ACTUAL (including transfers)

40 252 191 JULY/AUG/SEPT 40 0 0 OCT/NOV/DEC 0 0 100 JAN/FEB/MAR 0 0 -10 APR/MAY/JUNE

### GOALS AND ACTUAL NEW CLUBS CUMULATIVE



## GOALS AND ACTUAL MEMBERS CUMULATIVE



| DROPPED CLUBS: 0  DROPPED MEMBERS |     | 29 CLUBS OF 109 ADDED 1 OR MORE NEW MEMBERS | GENDER DISTRIB  MALE  FEMALE  Women Percentage Fish | 2,403 (70.99%)<br>982 (29.01%) |       |
|-----------------------------------|-----|---------------------------------------------|-----------------------------------------------------|--------------------------------|-------|
| DECEASED                          | 3   | CLICK HERE FOR CUMULATIVE                   | TOTAL FAMILY UNIT MEMBERS                           |                                | 1,743 |
| CLUB CANCELLED                    | 0   | MEMBERSHIP DATA                             |                                                     |                                | 000   |
| OTHER